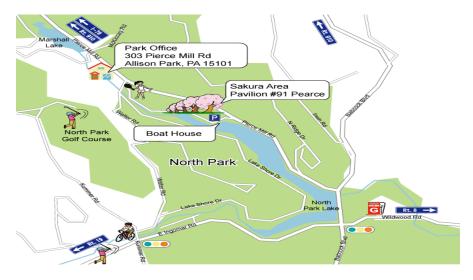

## The 5th Spring Planting/Sakura Festival

Near the Boathouse in North Park Saturday, April 6, 2013 1:00-3:00

Planting of 7 Cherry Trees, Talk by Ron Block, landscape designer

"Inspired by Nature---Paul Riis and the design of North Park"

2013 Spring Planting/Festival: April 6, 1:00-3:00 <a href="http://www.pghsakuraproject.org">http://www.pghsakuraproject.org</a>